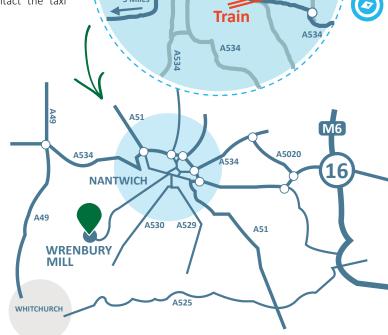

# **BY ROAD**

- Leave M6 Motorway at junction 16. Follow signs to Crewe / Nantwich.
- At the first roundabout straight on signed Nantwich /Chester.
- Carry straight on through 3 more roundabouts. After the third you will come to some traffic lights turn left A525.
- Straight through the next set off lights.
- Turn right at the next set signed Whitchurch A525.
- Take the second turning on your left signed Whitchurch. You go past a lake on you right hand side.
- About another 3miles you will enter the small village of Aston. TURN RIGHT to Wrenbury.
- Follow signs. 2 Miles you will come to the end of the road facing you is a school.
- Turn left keep going 3/4 mile you will come to a lift bridge go over the bridge the Marina is on the right

ADDRESS: Wrenbury Mill, Nr Nantwich, Cheshire, CW5 8HG PHONE: 01270 780544

**E-MAIL:** abclg@wrenburymill.com **WEB:** www.wrenburymill.com