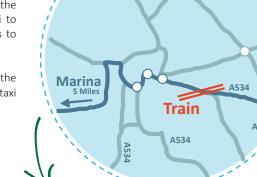

# BY RAIL FROM AIRPORTS

**From the London Airports:** Make your way either by the London Underground airport shuttle bus or taxi to Euston Main Line rail terminal in central London.Board the Inter-City Express to Crewe (trains depart frequently for the North West, journey time is approximately 2 hours), then travel by taxi to Wrenbury. **From Manchester International Airport:** Take the airport bus to Manchester Piccadilly station which leaves every half an hour.

At the station board a train for Crewe. At Crewe take a taxi from outside the station to Wrenbury marina (see address below). Please contact the taxi company for an estimate.

You can buy rail tickets on-line at thetrainline.com or firstgreatwestern.com.